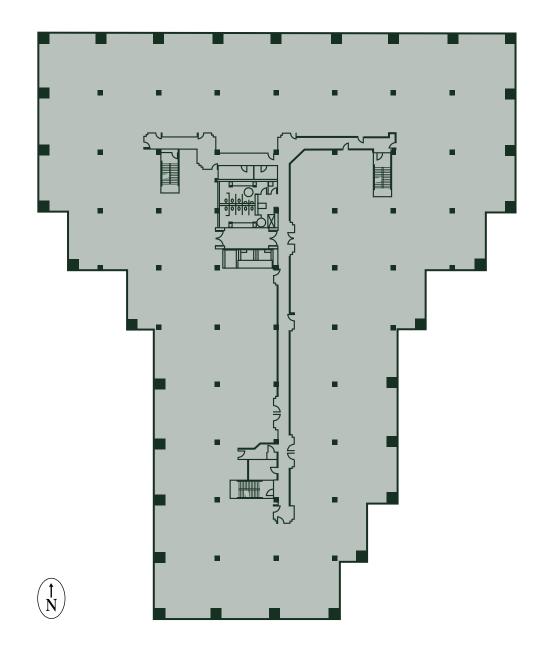

4835 EAST CACTUS ROAD, SCOTTSDALE, ARIZONA A MAIER SIEBEL BABER PROPERTY

Location Map

4835 EAST CACTUS ROAD, SCOTTSDALE, ARIZONA A MAIER SIEBEL BABER PROPERTY

*Typical Floor Plan* 50,000± SF

#### PROJECT OVERVIEW

| Project        | Four-story Class A multi-tenant                                                                                                                                                       | Location          | Located between Highways 51 and                                                                                                  |
|----------------|---------------------------------------------------------------------------------------------------------------------------------------------------------------------------------------|-------------------|----------------------------------------------------------------------------------------------------------------------------------|
|                | office building with an adjoining<br>six-level parking structure in a<br>desirable and central location in<br>Scottsdale, AZ.                                                         |                   | 101 on Paradise Village Parkway<br>near East Cactus Road and close<br>pedestrian proximity to the Paradise<br>Valley Mall.       |
| Year Built     | 2002                                                                                                                                                                                  | Access            | Excellent access from multiple freeways and surface streets.                                                                     |
| Total SF       | 198,472± SF                                                                                                                                                                           |                   |                                                                                                                                  |
| Site           | 6.26 Acres                                                                                                                                                                            |                   |                                                                                                                                  |
| Construction   | Steel frame with concrete floors.<br>GFRC panel with natural stone<br>accents and blue glazed high<br>performance glass exterior.                                                     |                   |                                                                                                                                  |
|                | DESIGN FI                                                                                                                                                                             | EATURES           |                                                                                                                                  |
| HVAC           | Individual, packaged units.<br>Twenty-four hour tenant<br>controlled cooling capabilities.                                                                                            | Elevators         | The building is serviced by two<br>hydraulic passenger elevators and<br>one service elevator.                                    |
| Life Safety    | The building is fully sprinklered<br>and monitored by a Class I Central<br>Station Monitoring Service. A key-<br>card access system allows tenants<br>24-hour access to the building. | Floor Plates      | 50,000± SF                                                                                                                       |
|                |                                                                                                                                                                                       | Load Factor       | 10% multi-tenant                                                                                                                 |
|                | AMEN                                                                                                                                                                                  | ITIES             |                                                                                                                                  |
| Parking        | Six-level parking garage equipped<br>with two elevators. A total of<br>898 covered parking stalls and 79<br>surface parking spaces provide a<br>ratio of 4.8 spaces per 1,000 SF.     | Retail Services   | Close proximity to Paradise Valley<br>Mall, numerous restaurants and<br>other support amenities.                                 |
|                |                                                                                                                                                                                       | Building Services | On-site deli and outdoor employee<br>eating area offering shaded                                                                 |
| Building Hours | Building hours and services are<br>from 7:00 a.m. to 6:00 p.m.<br>Monday through Friday and 7:00<br>a.m. to 12:00 p.m. on Saturday.                                                   | View              | outdoor seating.<br>The building offers stunning,<br>unobstructed views of Squaw<br>Peak and the surrounding Paradise<br>Valley. |