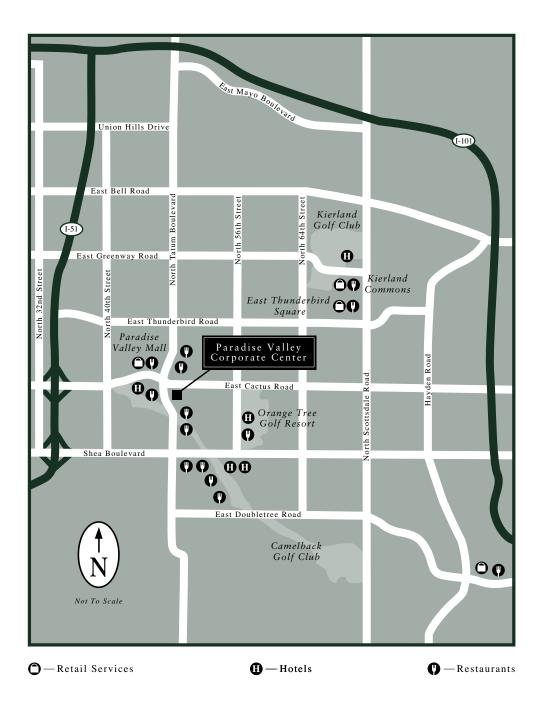

4835 EAST CACTUS ROAD, SCOTTSDALE, ARIZONA A MAIER SIEBEL BABER PROPERTY

Location Map

4835 EAST CACTUS ROAD, SCOTTSDALE, ARIZONA A MAIER SIEBEL BABER PROPERTY

*Typical Floor Plan* 50,000± SF