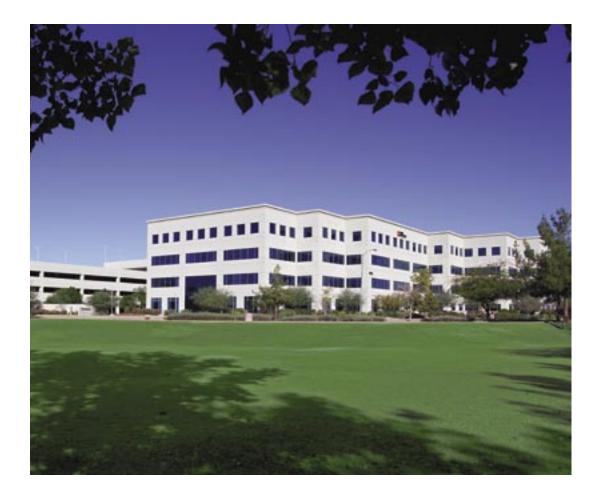

#### PROJECT OVERVIEW

| Project        | Four-story Class A multi-tenant                                                                                                                                                       | Location          | Located between Highways 51 and                                                                                                  |
|----------------|---------------------------------------------------------------------------------------------------------------------------------------------------------------------------------------|-------------------|----------------------------------------------------------------------------------------------------------------------------------|
|                | office building with an adjoining<br>six-level parking structure in a<br>desirable and central location in<br>Scottsdale, AZ.                                                         |                   | 101 on Paradise Village Parkway<br>near East Cactus Road and close<br>pedestrian proximity to the Paradise<br>Valley Mall.       |
| Year Built     | 2002                                                                                                                                                                                  | Access            | Excellent access from multiple freeways and surface streets.                                                                     |
| Total SF       | 198,472± SF                                                                                                                                                                           |                   |                                                                                                                                  |
| Site           | 6.26 Acres                                                                                                                                                                            |                   |                                                                                                                                  |
| Construction   | Steel frame with concrete floors.<br>GFRC panel with natural stone<br>accents and blue glazed high<br>performance glass exterior.                                                     |                   |                                                                                                                                  |
|                | DESIGN FI                                                                                                                                                                             | EATURES           |                                                                                                                                  |
| HVAC           | Individual, packaged units.<br>Twenty-four hour tenant<br>controlled cooling capabilities.                                                                                            | Elevators         | The building is serviced by two<br>hydraulic passenger elevators and<br>one service elevator.                                    |
| Life Safety    | The building is fully sprinklered<br>and monitored by a Class I Central<br>Station Monitoring Service. A key-<br>card access system allows tenants<br>24-hour access to the building. | Floor Plates      | 50,000± SF                                                                                                                       |
|                |                                                                                                                                                                                       | Load Factor       | 10% multi-tenant                                                                                                                 |
|                | AMEN                                                                                                                                                                                  | ITIES             |                                                                                                                                  |
| Parking        | Six-level parking garage equipped<br>with two elevators. A total of<br>898 covered parking stalls and 79<br>surface parking spaces provide a<br>ratio of 4.8 spaces per 1,000 SF.     | Retail Services   | Close proximity to Paradise Valley<br>Mall, numerous restaurants and<br>other support amenities.                                 |
|                |                                                                                                                                                                                       | Building Services | On-site deli and outdoor employee<br>eating area offering shaded                                                                 |
| Building Hours | Building hours and services are<br>from 7:00 a.m. to 6:00 p.m.<br>Monday through Friday and 7:00<br>a.m. to 12:00 p.m. on Saturday.                                                   | View              | outdoor seating.<br>The building offers stunning,<br>unobstructed views of Squaw<br>Peak and the surrounding Paradise<br>Valley. |